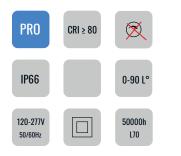

## ORCA - 181101

**TECHNICAL DATA** 

TYPE

Professional LED projectors for **Public Lighting**.

Can be used in Highway or any public road and in Parks.

**OPENING/BEAM** High efficiency Ra>70 LED chip on Board. Precision optics with reflector 0-90°.

**MATERIAL** Aluminum, Metal, Plastic, Glass

**DIMENSION DRAW** 

| Model:             | Orca                            |       |         |
|--------------------|---------------------------------|-------|---------|
| Format:            | Square                          |       |         |
| Location:          | Exterior                        |       |         |
| Wattage:           | 200W                            | 600mm | . 740mm |
| Materials:         | Aluminum, Metal, Plastic, Glass |       |         |
| Led Color:         | 3000K / 4000K / 6500K           |       | 80 mm   |
| Product Dimension: | 740mm                           |       |         |
| IP Code:           | 66                              |       |         |
| Fixation:          | Surface                         |       |         |
| CRI :              | 80                              |       | 306mm   |
| Lumen Output:      | 30,391LM                        |       |         |
| Frequency:         | 50/60 Hz                        |       |         |
| Beam Angle:        | 0-90°                           |       |         |
| Net weight:        | 10kgs                           |       |         |