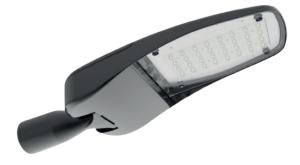

## ORCA - 181101

**TECHNICAL DATA** 

TYPE

Professional LED projectors for **Public Lighting**.

Can be used in Highway or any public road and in Parks.

**OPENING/BEAM** High efficiency Ra>70 LED chip on Board. Precision optics with reflector 0-90°.

**MATERIAL** Aluminum, Metal, Plastic, Glass

**DIMENSION DRAW** 

| Model:             | Orca                            |       |         |
|--------------------|---------------------------------|-------|---------|
| Format:            | Square                          |       |         |
| Location:          | Exterior                        |       |         |
| Wattage:           | 200W                            | 600mm | . 740mm |
| Materials:         | Aluminum, Metal, Plastic, Glass |       |         |
| Led Color:         | 3000K / 4000K / 6500K           |       | 80 mm   |
| Product Dimension: | 740mm                           |       |         |
| IP Code:           | 66                              |       |         |
| Fixation:          | Surface                         |       |         |
| CRI :              | 80                              |       | 306mm   |
| Lumen Output:      | 30,391LM                        |       |         |
| Frequency:         | 50/60 Hz                        |       |         |
| Beam Angle:        | 0-90°                           |       |         |
| Net weight:        | 10kgs                           |       |         |